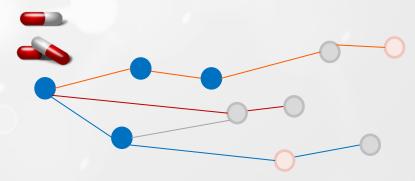

#### Crohn's disease

... markers of the two diseases were linked by molecular interactions ...

## ... and specific pathways could have been activated by that drug

#### PHOENIX eHealth Platform

So they could have chosen a more accurate therapy for Maria Jundala

Rheumatoid arthritis Crohn's disease

Knowing that she was very sensitive to contract Crohn's disease