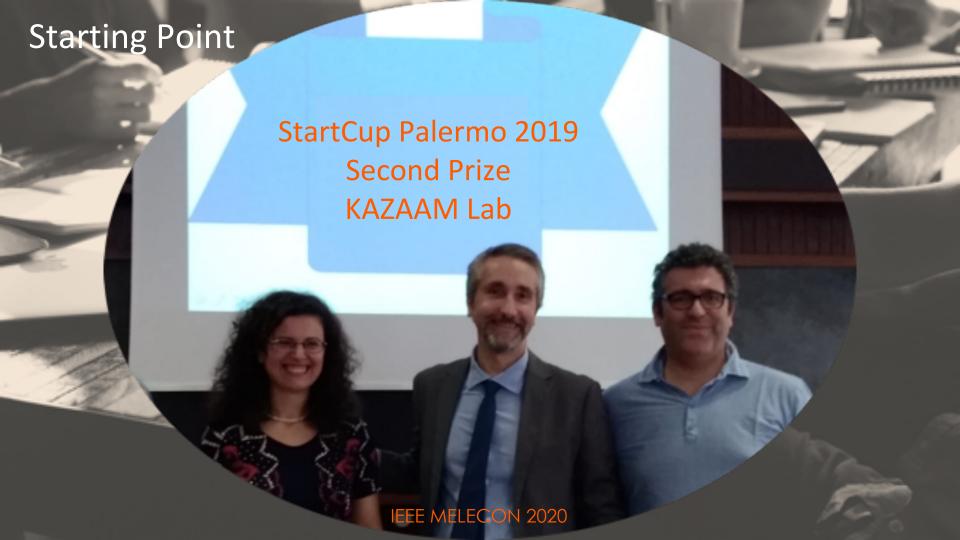

## It was the beginning of 2019...

IEEE MELECON 2020

### Other important acknowledgements

Finalists (ICT)

Winners

Selected

Maria Jundala

**Age:** 42

**Gender:** Female

**Blood Pressure:** Normal