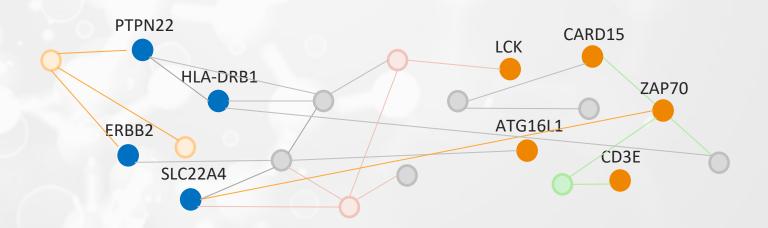

#### Crohn's disease

... markers of the two diseases were linked by molecular interactions ...

## ... and specific pathways could have been activated by that drug