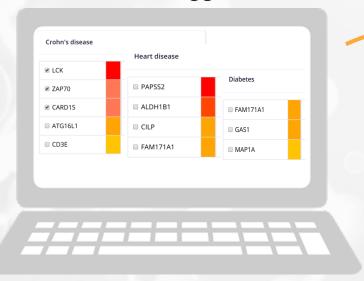

#### **PROBLEM**

After some time...

**Disease:** Crohn's disease

#### NO, to date

Markers for the two diseases are completely different