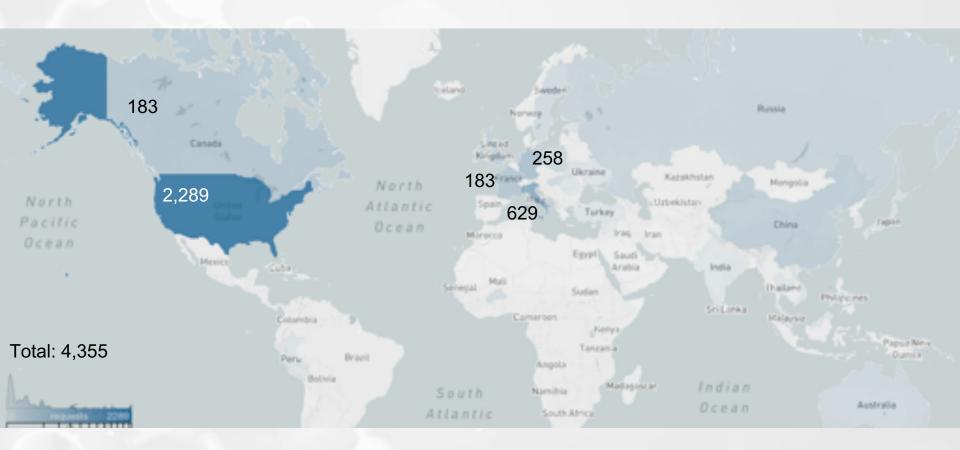

fferent



## Need: How to extract value from data?



#### PHOENIX eHealth Platform



#### PHOENIX eHealth Platform

#### Markers suggestion



#### Disease risk stratification



#### PHOENIX would have shown to doctors that ...





#### **Rheumatoid arthritis**



#### Crohn's disease



... markers of the two diseases were linked by molecular interactions ...



## ... and specific pathways could have been activated by that drug



#### PHOENIX eHealth Platform

So they could have chosen a more accurate therapy for Maria Jundala

Rheumatoid arthritis Crohn's disease





Knowing that she was very sensitive to contract Crohn's disease

#### **Market Segmentation**



eHealth

TAM

**IEEE MELECON 2020** 

#### Precision Medicine Market



#### Last month requests on www.kazaamlab.com



#### Application for Health Emergency



Patient categorization and risk stratification



Different actions for different categories

Reallocation of existing drugs



**IEEE MELECON 2020** 

#### FILL THE GAP BETWEEN DATA AND PRECISION MEDICINE





www.kazaamlab.com kazaamlab@gmail.com