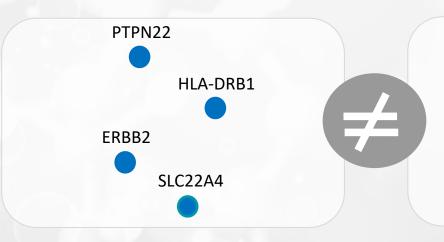

## Precision therapy for Maria Jundala

PTPN22 HLA-DRB1 ERBB2 SLC22A4

#### **Rheumatoid arthritis**