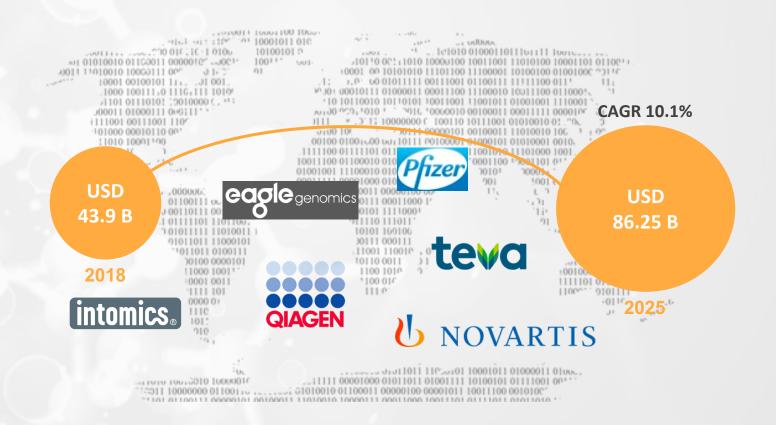

Markers for the two diseases are completely different



## Need: How to extract value from data?



#### PHOENIX eHealth Platform



#### PHOENIX eHealth Platform

#### Markers suggestion



#### Disease risk stratification



#### PHOENIX would have shown to doctors that ...





#### **Rheumatoid arthritis**



#### Crohn's disease



... markers of the two diseases were linked by molecular interactions ...



## ... and specific pathways could have been activated by that drug



#### PHOENIX eHealth Platform

So they could have chosen a more accurate therapy for Maria Jundala

Rheumatoid arthritis Crohn's disease





Knowing that she was very sensitive to contract Crohn's disease

#### **Market Segmentation**



eHealth

TAM

**IEEE MELECON 2020** 

#### Precision Medicine Market



#### Last month requests on www.kazaamlab.com



#### Application for Health Emergency



Patient categorization and risk stratification



Different actions for different categories

Reallocation of existing drugs



**IEEE MELECON 2020** 

#### FILL THE GAP BETWEEN DATA AND PRECISION MEDICINE





www.kazaamlab.com kazaamlab@gmail.com