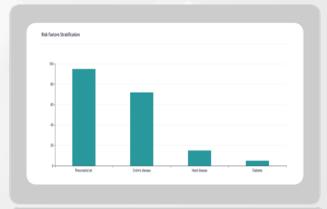

ignature components
Drug reallocation
Therapy selection
Target identification



Decision Support

**IEEE MELECON 2020** 



### Other important acknowledgements

Finalists (ICT)





Winners



Selected







Maria Jundala

**Age:** 42

**Gender:** Female

**Blood Pressure:** Normal

Smoking: No

Diet: Vegetarian

Disease diagnosted:

**Rheumatoid arthritis** 



## Precision therapy for Maria Jundala





PTPN22 HLA-DRB1 ERBB2 SLC22A4





#### **Rheumatoid arthritis**



#### **PROBLEM**



After some time...

**Disease:** Crohn's disease





#### NO, to date



Markers for the two diseases are completely different



## Need: How to extract value from data?



#### PHOENIX eHealth Platform



#### PHOENIX eHealth Platform

#### Markers suggestion



#### Disease risk stratification



#### PHOENIX would have shown to doctors that ...





#### **Rheumatoid arthritis**



#### Crohn's disease



... markers of the two diseases were linked by molecular interactions ...



## ... and specific pathways could have been activated by that drug



#### PHOENIX eHealth Platform

So they could have chosen a more accurate therapy for Maria Jundala

Rheumatoid arthritis Crohn's disease





Knowing that she was very sensitive to contract Crohn's disease

#### **Market Segmentation**



eHealth

TAM

**IEEE MELECON 2020** 

#### Precision Medicine Market



#### Last month requests on www.kazaamlab.com



#### Application for Health Emergency



Patient categorization and risk stratification



Different actions for different categories

Reallocation of existing drugs



**IEEE ME