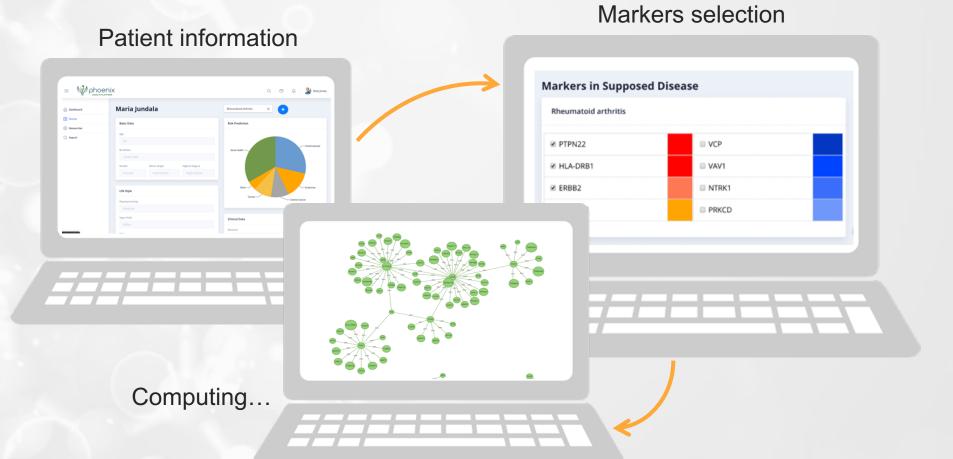

### Other important acknowledgements

Finalists (ICT)

Winners

Selected

Maria Jundala

**Age:** 42

**Gender:** Female

**Blood Pressure:** Normal

Smoking: No

Diet: Vegetarian

Disease diagnosted:

**Rheumatoid arthritis** 

## Precision therapy for Maria Jundala

PTPN22 HLA-DRB1 ERBB2 SLC22A4

#### Markers suggestion