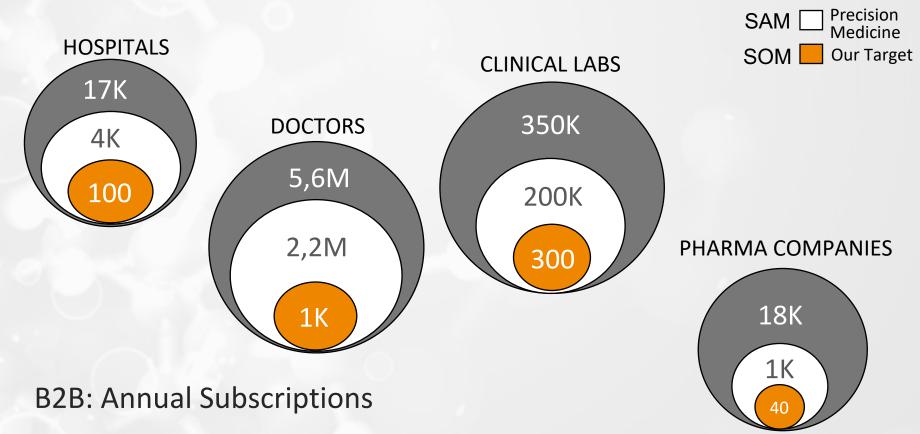

After some time...

**Disease:** Crohn's disease





#### NO, to date



Markers for the two diseases are completely different



## Need: How to extract value from data?



#### PHOENIX eHealth Platform



#### PHOENIX eHealth Platform

#### Markers suggestion



#### Disease risk stratification



#### PHOENIX would have shown to doctors that ...





#### **Rheumatoid arthritis**



#### Crohn's disease



... markers of the two diseases were linked by molecular interactions ...



## ... and specific pathways could have been activated by that drug



#### PHOENIX eHealth Platform

So they could have chosen a more accurate therapy for Maria Jundala

Rheumatoid arthritis Crohn's disease





Knowing that she was very sensitive to contract Crohn's disease

#### **Market Segmentation**



eHealth

TAM

**IEEE MELECON 2020** 

#### Precision Medicine Market



#### Last month requests on www.kazaamlab.com



#### Application for Health Emergency



Patient categorization and risk stratification



Different actions for different categories

Reallocation of existing drugs



**IEEE MELECON 2020** 

#### FILL THE GAP BETWEEN DATA AND PRECISION MEDICINE





www.kazaamlab.com kazaamlab@gmail.com