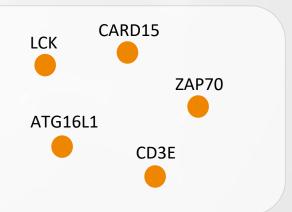

#### **PROBLEM**

After some time...

**Disease:** Crohn's disease

#### Crohn's disease

... markers of the two diseases were linked by molecular interactions ...