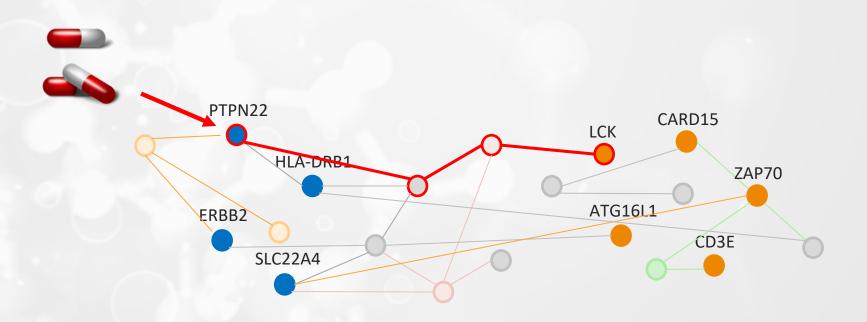

## Precision therapy for Maria Jundala

PTPN22 HLA-DRB1 ERBB2 SLC22A4

#### Crohn's disease

... markers of the two diseases were linked by molecular interactions ...

## ... and specific pathways could have been activated by that drug

#### PHOENIX eHealth Platform

So they could have chosen a more accurate therapy for Maria Jundala

Rheumatoid arthritis Crohn's disease

Knowing that she was very sensitive to contract Crohn's disease