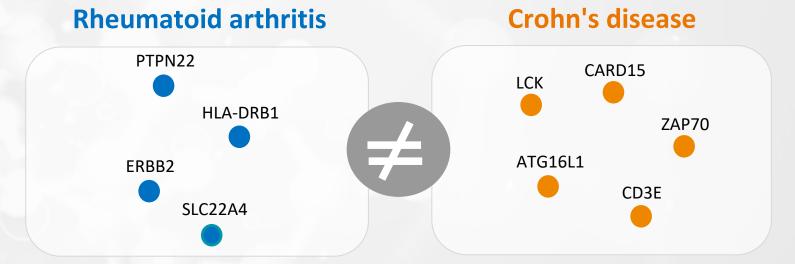

## Precision therapy for Maria Jundala

PTPN22 HLA-DRB1 ERBB2 SLC22A4

#### **Rheumatoid arthritis**

#### **PROBLEM**

After some time...

**Disease:** Crohn's disease

#### NO, to date

Markers for the two diseases are completely different